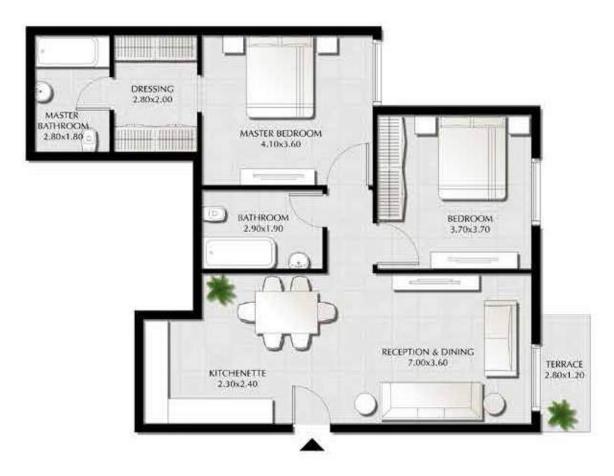

#### 2BEDROOMS

121 m<sup>2</sup>

ground Floor

first Floor

#### 2BEDROOMS

#### 116 m<sup>2</sup>

ground Floor

FIRST Floor

**6** 1

second Floor

typical Floor

link Floor

#### 2BEDROOMS

128 m<sup>2</sup>

ground Floor

FIRST Floor

link Floor

typical Floor