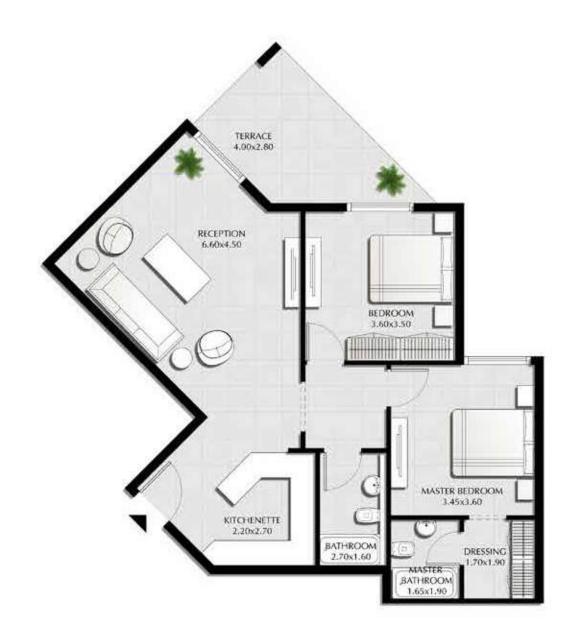

#### 3BEDROOMS

#### 164 m<sup>2</sup>

ground Floor

FIRST Floor

second Floor

typical Floor

link Floor

B6