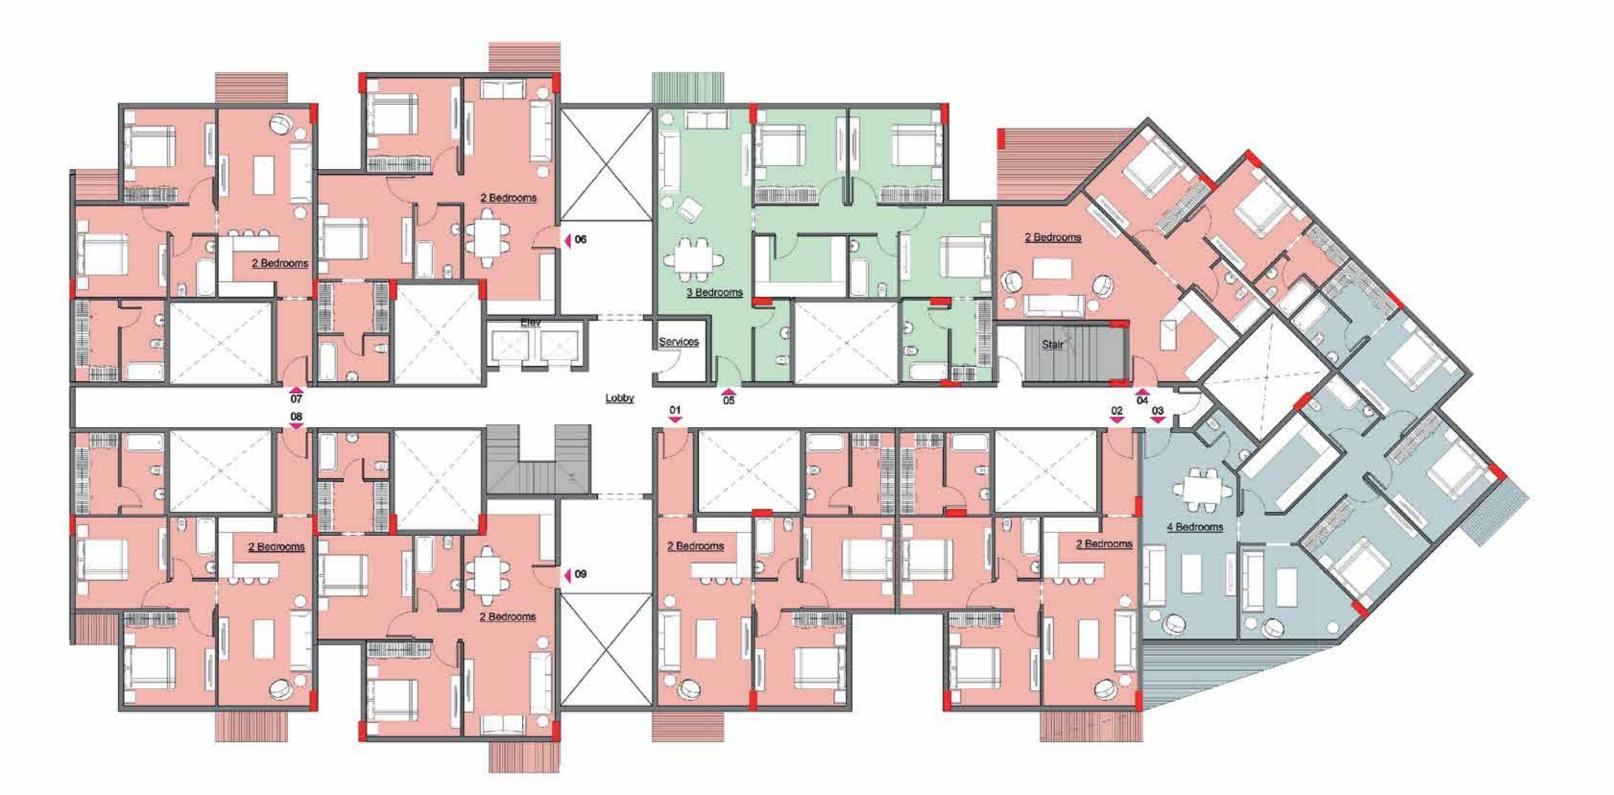

**RESIDENCES NEW CAPITAL** 









# THE EDGE OF MODERNITY

B



#### THE

# MASTERPLAN

Fine-tuned to meet exceptional quality lifestyles, ATIKA comes to you with a dedicated concierge service, a fully operational visitor management system, immaculate water features, an exclusive club house, round the clock security and an all new grasp on modern living essentials. Indulge and explore the wonders of Tonino Lamborghini's vision bought to life through a sharp concept design, made possible in the very heart of the New Capital.







# THE FLOORPLANS



### GROUND FLOOR





## FIRST FLOOR





### SECOND FLOOR





## TYPICAL Floor





## LINK FLOOR





# FLAWLESSLY DESIGNED TO MEET EXCEPTIONAL STANDARDS





# THE **TYPES**



#### 2BEDROOMS

121 m<sup>2</sup>



ground Floor

first Floor





#### 2BEDROOMS

#### 116 m<sup>2</sup>

ground Floor

FIRST Floor

**6** 1

second Floor



typical Floor

link Floor









#### 2BEDROOMS

128 m<sup>2</sup>

ground Floor

FIRST Floor







link Floor

typical Floor





#### 3BEDROOMS

#### 164 m<sup>2</sup>

ground Floor

FIRST Floor

second Floor

typical Floor

link Floor





B6

#### 3BEDROOMS

168 m<sup>2</sup> + 50 m<sup>2</sup> Terrace





second Floor

#### 3BEDROOMS

168 m<sup>2</sup>





typical Floor C1

#### 4BEDROOMS

187 m<sup>2</sup>

ground Floor

first Floor

Second Floor

typical Floor

link Floor





##