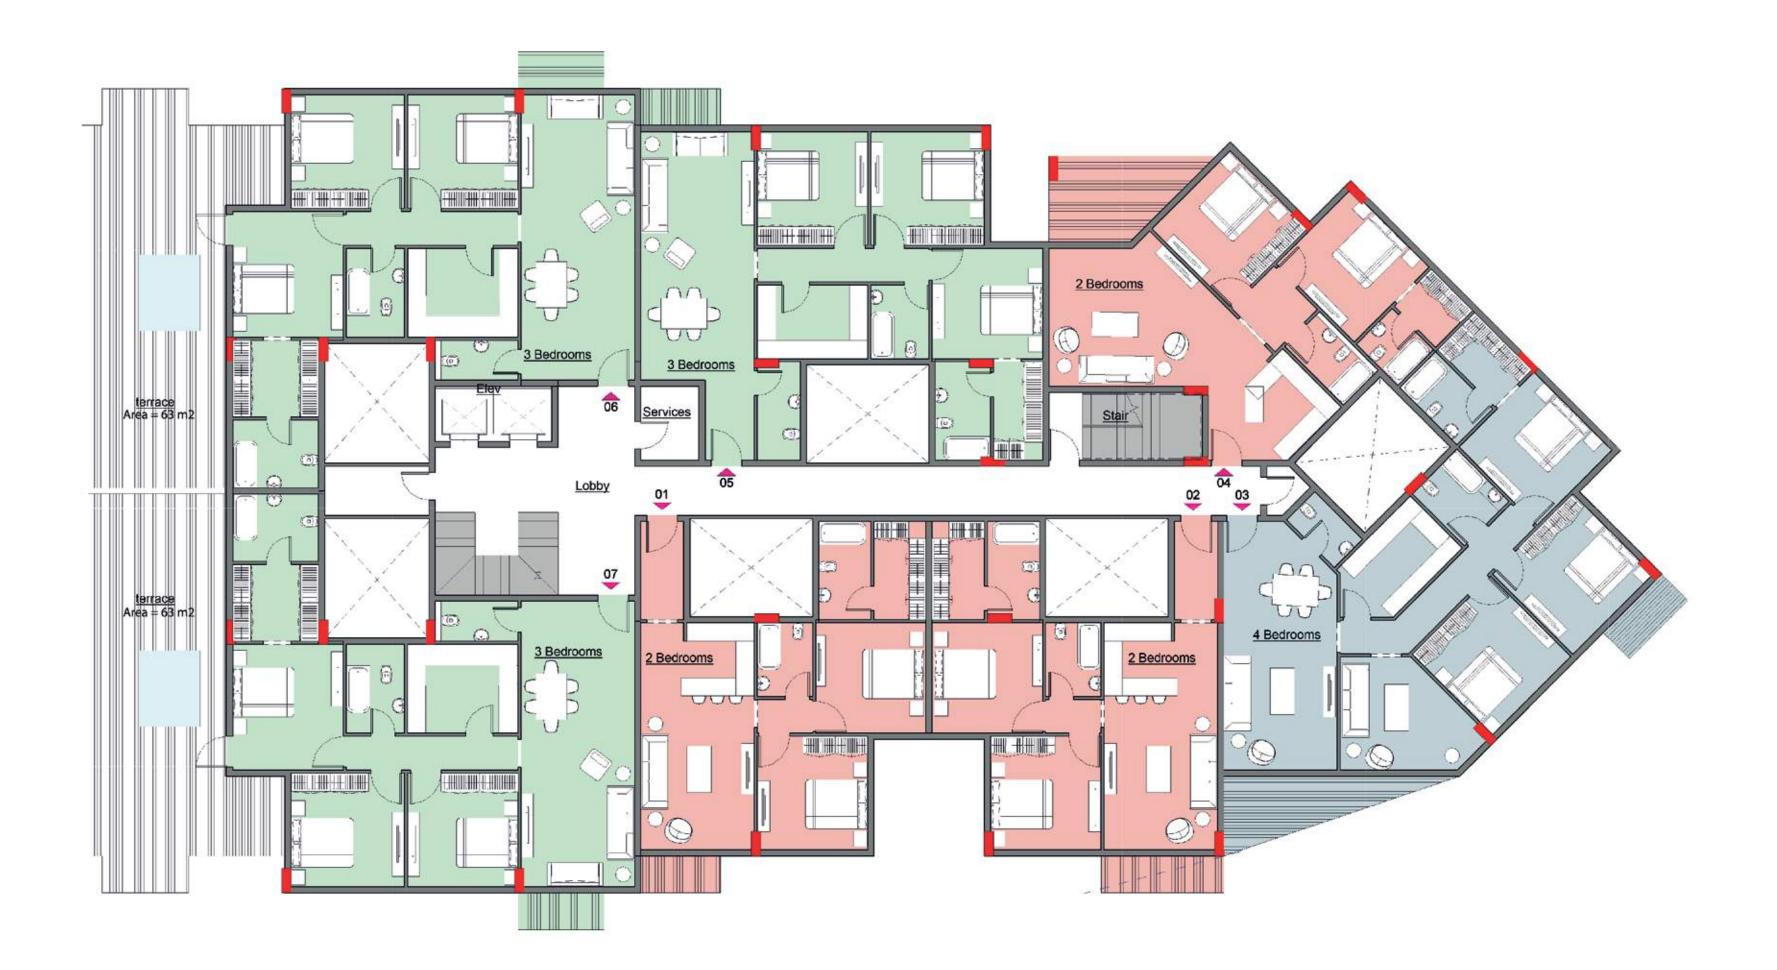

**RESIDENCES NEW CAPITAL** 









# THE EDGE OF MODERNITY

B



#### THE

# MASTERPLAN

Fine-tuned to meet exceptional quality lifestyles, ATIKA comes to you with a dedicated concierge service, a fully operational visitor management system, immaculate water features, an exclusive club house, round the clock security and an all new grasp on modern living essentials. Indulge and explore the wonders of Tonino Lamborghini's vision bought to life through a sharp concept design, made possible in the very heart of the New Capital.







# THE FLOORPLANS



### GROUND FLOOR





## FIRST FLOOR





### SECOND FLOOR





## TYPICAL Floor





## LINK FLOOR





# FLAWLESSLY DESIGNED TO MEET EXCEPTIONAL STANDARDS





# THE **TYPES**



#### 2BEDROOMS

121 m<sup>2</sup>



ground Floor

first Floor





#### 2BEDROOMS

#### 116 m<sup>2</sup>

ground Floor

FIRST Floor

**6** 1

second Floor



typical Floor

link Floor









#### 2BEDROOMS

128 m<sup>2</sup>

ground Floor

FIRST Floor







link Floor

typical Floor





#### 3BEDROOMS

#### 164 m<sup>2</sup>

ground Floor

FIRST Floor

second Floor

typical Floor

link Floor





B6

#### 3BEDROOMS

168 m<sup>2</sup> + 50 m<sup>2</sup> Terrace





second Floor

#### 3BEDROOMS

168 m<sup>2</sup>





typical Floor C1

#### 4BEDROOMS

187 m<sup>2</sup>

ground Floor

first Floor

Second Floor

typical Floor

link Floor





## TONINO LAMBORGHINI

For