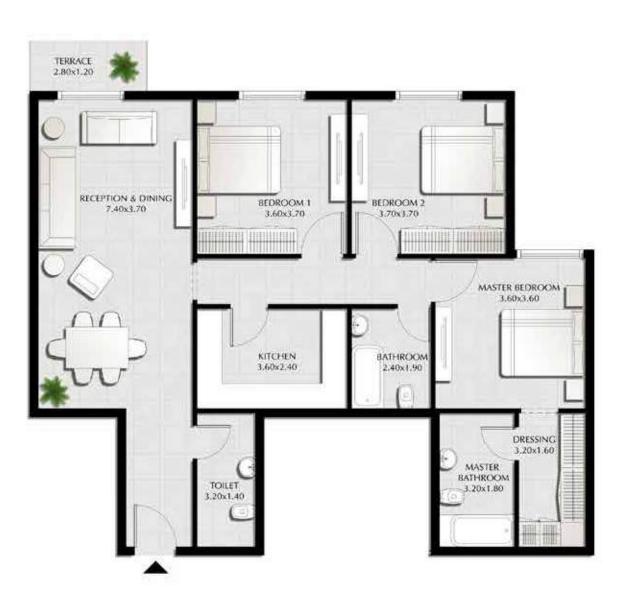

#### 4BEDROOMS

187 m<sup>2</sup>

ground Floor

first Floor

Second Floor

typical Floor

link Floor