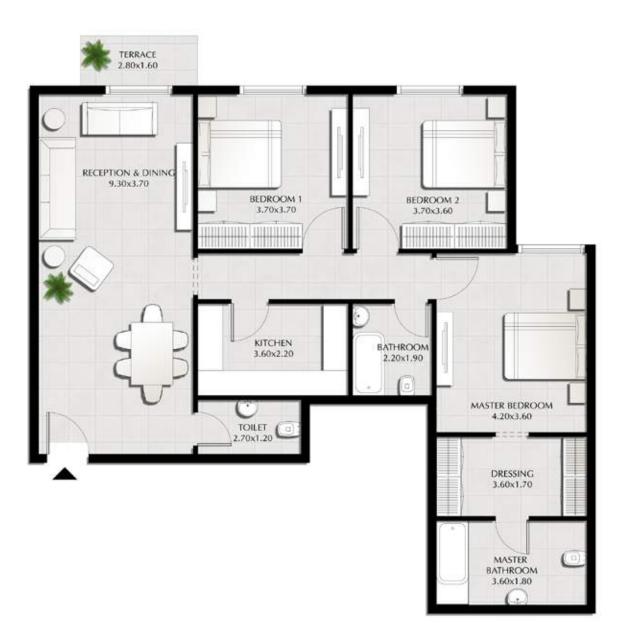

oncept design, made possible in the very heart of the New Capital.







# THE FLOORPLANS



### GROUND FLOOR





## FIRST FLOOR





### SECOND FLOOR





## TYPICAL Floor





## LINK FLOOR





# FLAWLESSLY DESIGNED TO MEET EXCEPTIONAL STANDARDS





# THE **TYPES**



#### 2BEDROOMS

121 m<sup>2</sup>



ground Floor

first Floor





#### 2BEDROOMS

#### 116 m<sup>2</sup>

ground Floor

FIRST Floor

**6** 1

second Floor



typical Floor

link Floor









#### 2BEDROOMS

128 m<sup>2</sup>

ground Floor

FIRST Floor







link Floor

typical Floor





#### 3BEDROOMS

#### 164 m<sup>2</sup>

ground Floor

FIRST Floor

second Floor

typical Floor

link Floor





B6

#### 3BEDROOMS

168 m<sup>2</sup> + 50 m<sup>2</sup> Terrace





second Floor

#### 3BEDROOMS

168 m<sup>2</sup>





typical Floor C1

#### 4BEDROOMS

187 m<sup>2</sup>

ground Floor

first Floor

Second Floor

typical Floor

link Floor





## TONINO LAMBORGHINI

For more than 35 years, Tonino Lamborghini has been a byword for Made in Italy lifestyle. Inspired from his family heritage and a vast experience in mechanical and automotive engineering, Mr. Lamborghini has developed a lifestyle experience complemented with a range of effortlessly designed luxury products. By staying true to the tradition and story of the La borghini family, the Tonino Lamborghini Company seeks to promote distinctive Italian style and taste.

Founded in Italy in 1981 by Mr. Tonino Lamborghini, heir of the Lamborghini family, the company's headquarters are located in the magnificent Palazzo del Vignola, a Renaissance villa