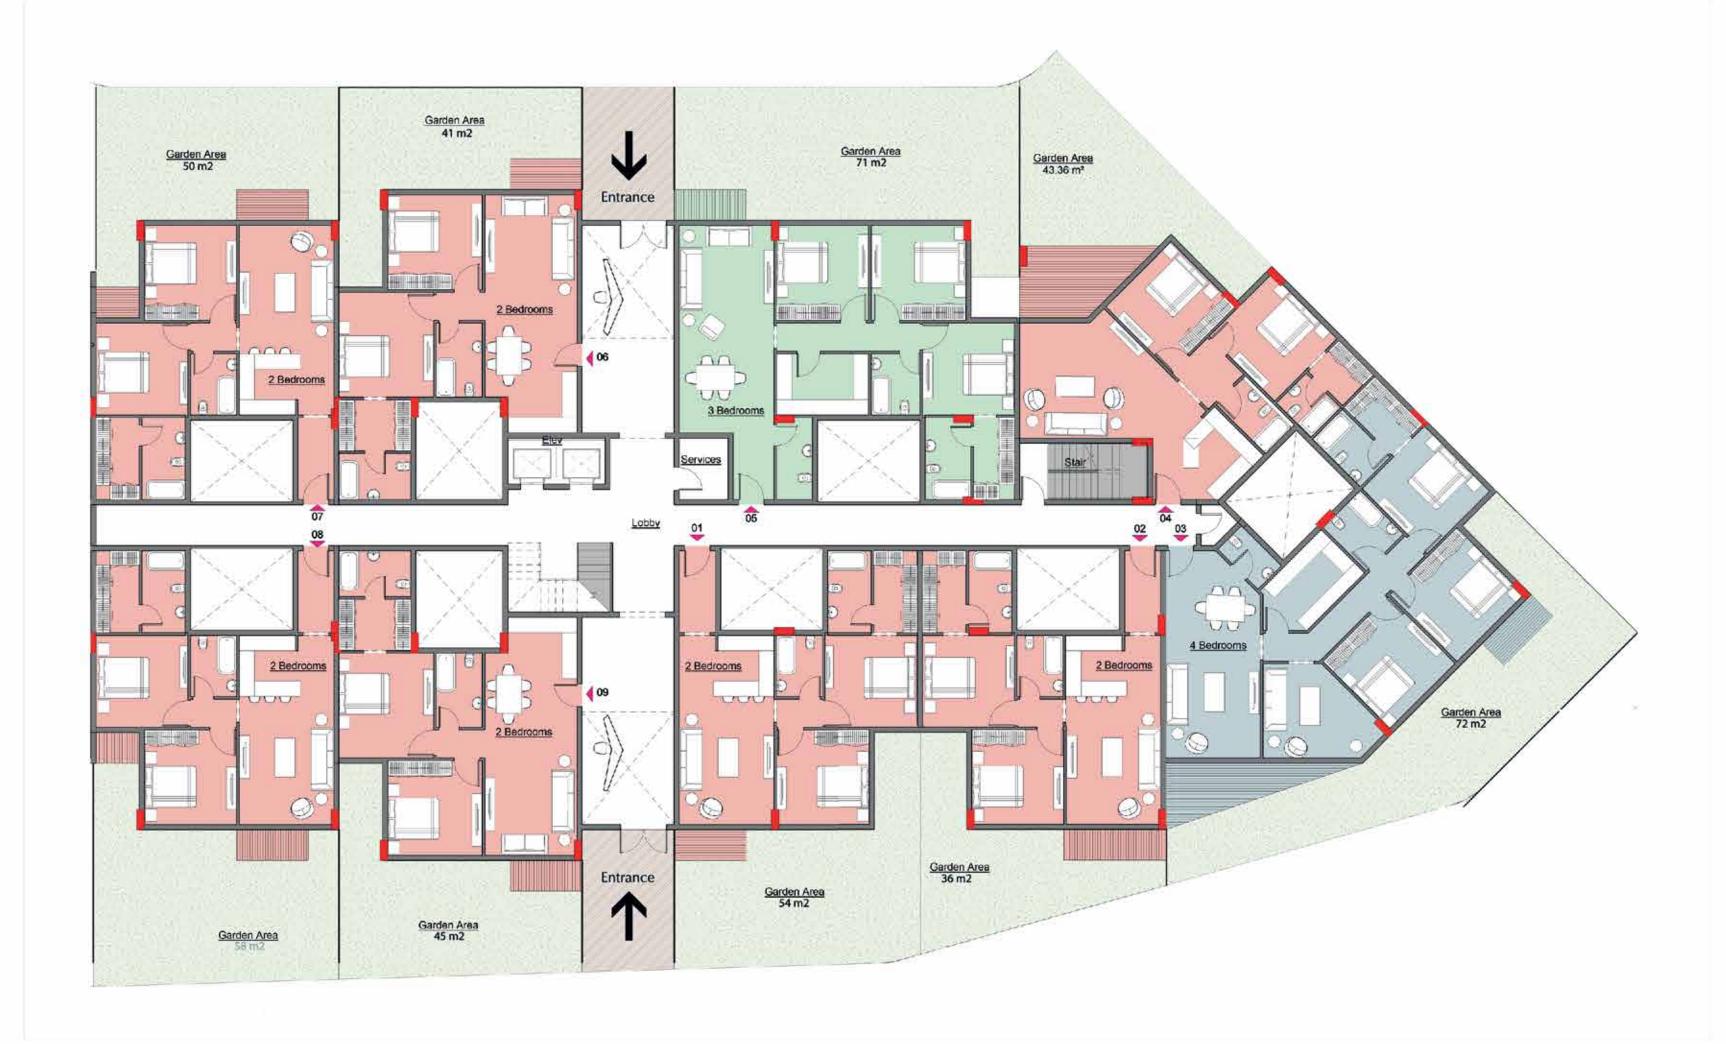

**RESIDENCES NEW CAPITAL** 









# THE EDGE OF MODERNITY

B



#### THE

# MASTERPLAN

Fine-tuned to meet exceptional quality lifestyles, ATIKA comes to you with a dedicated concierge service, a fully operational visitor management system, immaculate water features, an exclusive club house, round the clock security and an all new grasp on modern living essentials. Indulge and explore the wonders of Tonino Lamborghini's vision bought to life through a sharp concept design, made possible in the very heart of the New Capital.







# THE FLOORPLANS



### GROUND FLOOR





## FIRST FLOOR





### SECOND FLOOR





## TYPICAL Floor





## LINK FLOOR





# FLAWLESSLY DESIGNED TO MEET EXCEPTIONAL STANDARDS





# THE **TYPES**



#### 2BEDROOMS

121 m<sup>2</sup>



ground Floor

first Floor





#### 2BEDROOMS

#### 116 m<sup>2</sup>

ground Floor

FIRST Floor

**6** 1

second Floor



typical Floor

link Floor









#### 2BEDROOMS

128 m<sup>2</sup>

ground Floor

FIRST Floor







link Floor

typical Floor





#### 3BEDROOMS

#### 164 m<sup>2</sup>

ground Floor

FIRST Floor

second Floor

typical Floor

link Floor





B6

#### 3BEDROOMS

168 m<sup>2</sup> + 50 m<sup>2</sup> Terrace





second Floor

#### 3BEDROOMS

168 m<sup>2</sup>





typical Floor C1

#### 4BEDROOMS

187 m<sup>2</sup>

ground Floor

first Floor

Second Floor

typical Floor

l