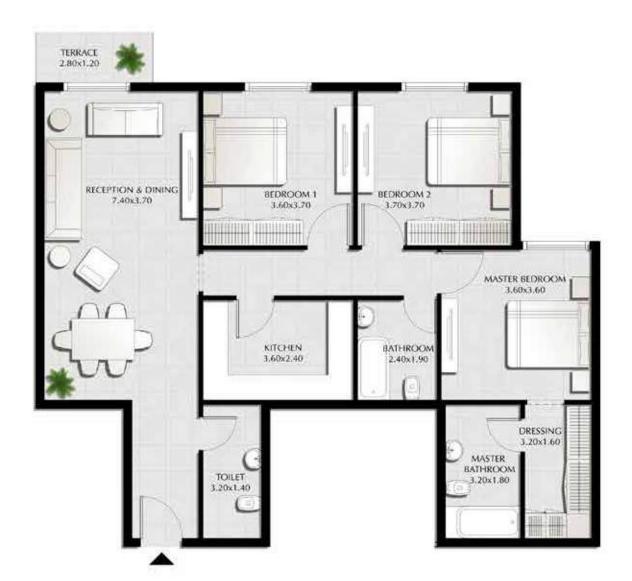

#### 3BEDROOMS

#### 164 m<sup>2</sup>

ground Floor

FIRST Floor

second Floor

typical Floor

link Floor

B6