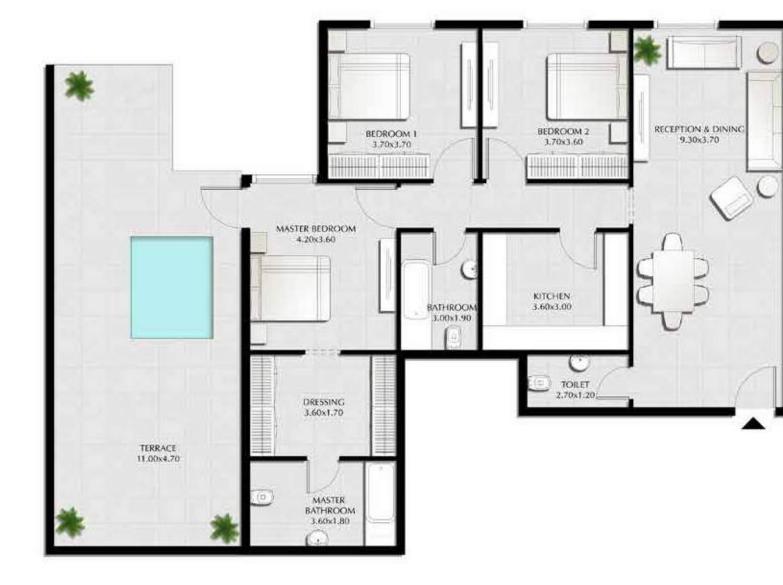

Lamborghini's vision bought to life through a sharp concept design, made possible in the very heart of the New Capital.







# THE FLOORPLANS



### GROUND FLOOR





## FIRST FLOOR





### SECOND FLOOR





## TYPICAL Floor





## LINK FLOOR





# FLAWLESSLY DESIGNED TO MEET EXCEPTIONAL STANDARDS





# THE **TYPES**



#### 2BEDROOMS

121 m<sup>2</sup>



ground Floor

first Floor





#### 2BEDROOMS

#### 116 m<sup>2</sup>

ground Floor

FIRST Floor

**6** 1

second Floor



typical Floor

link Floor









#### 2BEDROOMS

128 m<sup>2</sup>

ground Floor

FIRST Floor







link Floor

typical Floor





#### 3BEDROOMS

#### 164 m<sup>2</sup>

ground Floor

FIRST Floor

second Floor

typical Floor

link Floor





B6

#### 3BEDROOMS

168 m<sup>2</sup> + 50 m<sup>2</sup> Terrace





second Floor

#### 3BEDROOMS

168 m<sup>2</sup>





typical Floor C1

#### 4BEDROOMS

187 m<sup>2</sup>

ground Floor

first Floor

Second Floor

typical Floor

link Floor





## TONINO LAMBORGHINI

For more than 35 years, Tonino Lamborghini has been a byword for Made in Italy lifestyle. Inspired from his family heritage and a vast experience in mechanical and automotive engineering, Mr. Lamborghini has developed a lifestyle experience complemented with a range of effortlessly designed luxury products. By staying true to the tradition and story of the La borghini family, the Tonino Lamborghini Company seeks to promote distinctive Italian style and taste.

Founded in Italy in 1981 by Mr. Tonino Lamborghini, heir of the Lamborghini family, the company's headquarters are located in the