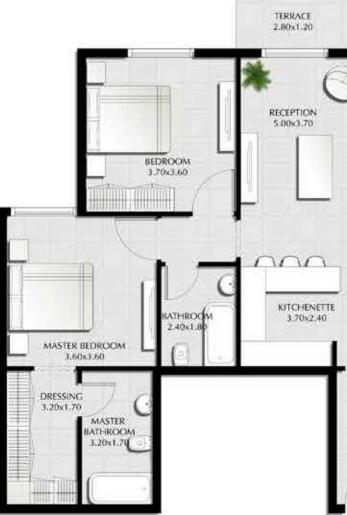

lifestyles, ATIKA comes to you with a dedicated concierge service, a fully operational visitor management system, immaculate water features, an exclusive club house, round the clock security and an all new grasp on modern living essentials. Indulge and explore the wonders of Tonino Lamborghini's vision bought to life through a sharp concept design, made possible in the very heart of the New Capital.







# THE FLOORPLANS



### GROUND FLOOR





## FIRST FLOOR





### SECOND FLOOR





## TYPICAL Floor





## LINK FLOOR





# FLAWLESSLY DESIGNED TO MEET EXCEPTIONAL STANDARDS





# THE **TYPES**



#### 2BEDROOMS

121 m<sup>2</sup>



ground Floor

first Floor





#### 2BEDROOMS

#### 116 m<sup>2</sup>

ground Floor

FIRST Floor

**6** 1

second Floor



typical Floor

link Floor









#### 2BEDROOMS

128 m<sup>2</sup>

ground Floor

FIRST Floor







link Floor

typical Floor





#### 3BEDROOMS

#### 164 m<sup>2</sup>

ground Floor

FIRST Floor

second Floor

typical Floor

link Floor





B6

#### 3BEDROOMS

168 m<sup>2</sup> + 50 m<sup>2</sup> Terrace





second Floor

#### 3BEDROOMS

168 m<sup>2</sup>





typical Floor C1

#### 4BEDROOMS

187 m<sup>2</sup>

ground Floor

first Floor

Second Floor

typical Floor

link Floor





## TONINO LAMBORGHINI

For more than 35 years, Tonino Lamborghini has been a byword for Made in Italy lifestyle. Inspired from his family heritage and a vast experience in mechanical and automotive engineering, Mr. Lamborghini has developed a lifestyle experience complemented with a range of effortlessly designed luxury products. By